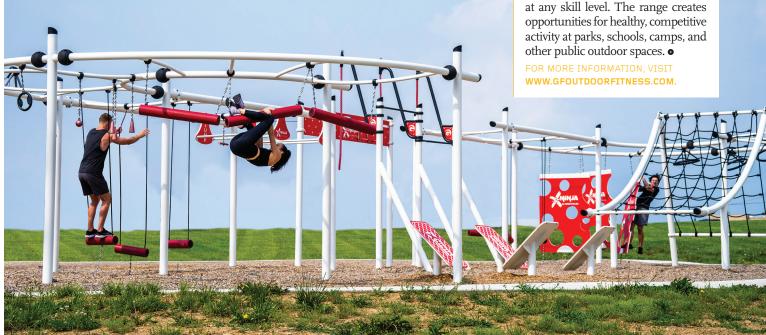

## X-TREME NINJA COURSE

Greenfields Outdoor Fitness has found a challenging way to unite play and fitness for young adults. Choose from four different ninja courses that offer many configurations to test strength, agility, and endurance at any skill level. The range creates opportunities for healthy, competitive activity at parks, schools, camps, and other public outdoor spaces. •