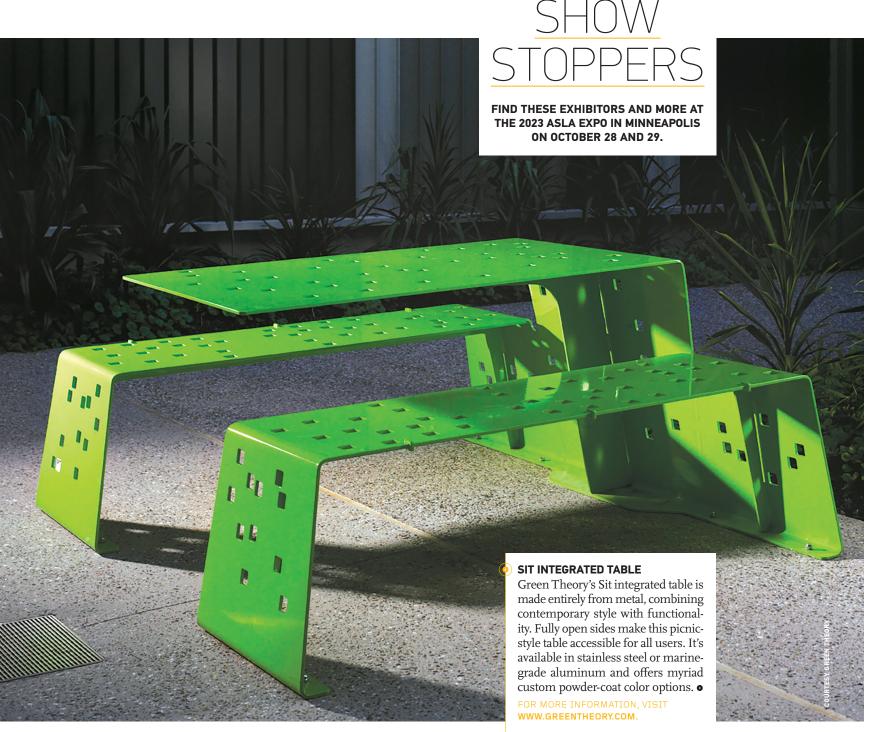

## FOREGROUND / GOODS EDITED BY KRISTEN MASTROIANNI



## BOLINAS

These bold planters from Tournesol are inspired by the rugged coastline of Northern California. Their substantial size and scale make for a dramatic presence in outdoor spaces, but thanks to their glass fiber reinforced concrete composition, they are lighter than standard concrete. The planters are available in 19 sizes and various colors and textures.

FOR MORE INFORMATION, VISIT WWW.TOURNESOL.COM.



## SUBMIT

DO YOU HAVE A NEW PRODUCT THAT YOU WOULD LIKE TO SEE IN GOODS? SUBMIT YOUR MATERIALS TO LAMGOODS@ASLA.ORG.

## X-TREME NINJA COURSE

Greenfields Outdoor Fitness has found a challenging way to unite play and fitness for young adults. Choose from four different ninja courses that offer many configurations to test strength, agility, and endurance at any skill level. The