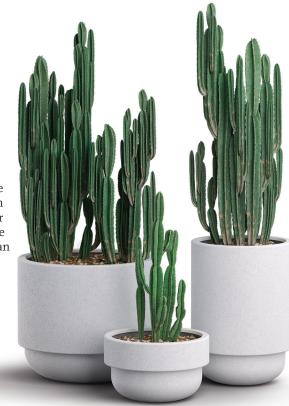

## BOLINAS

These bold planters from Tournesol are inspired by the rugged coastline of Northern California. Their substantial size and scale make for a dramatic presence in outdoor spaces, but thanks to their glass fiber reinforced concrete composition, they are lighter than standard concrete. The planters are available in 19 sizes and various colors and textures.

FOR MORE INFORMATION, VISIT WWW.TOURNESOL.COM.